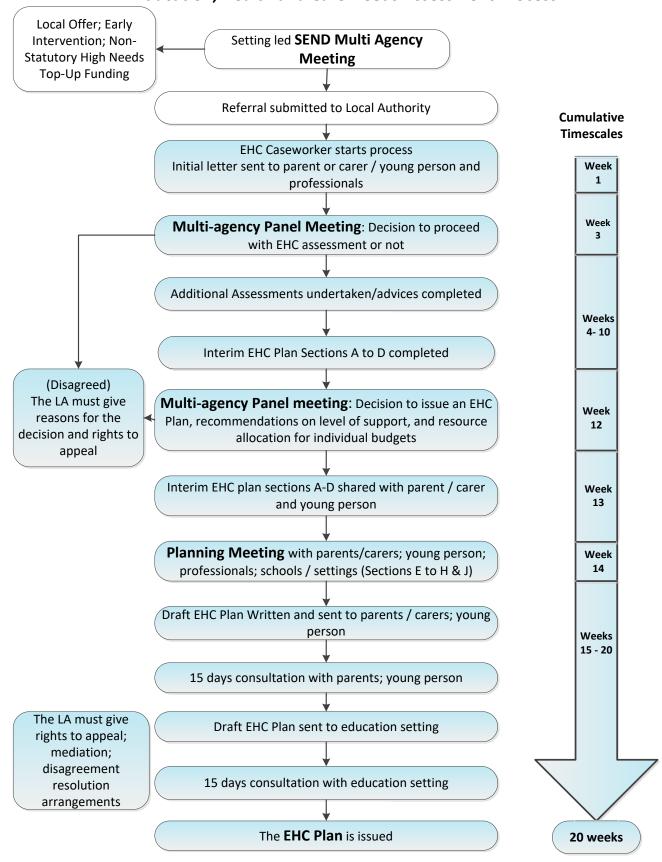

## Accessible table of the flow chart above:

| Weeks in process  | Step                                                                        | Extra information                                                                  | Appeals information                                                           |
|-------------------|-----------------------------------------------------------------------------|------------------------------------------------------------------------------------|-------------------------------------------------------------------------------|
| Start             | Request for EHC assessment                                                  |                                                                                    |                                                                               |
| Step 1            | Setting led SEND Multi-agency<br>Meeting                                    |                                                                                    |                                                                               |
| Step 2            | Referral submitted to Local<br>Authority                                    |                                                                                    |                                                                               |
| Week 1            | EHC Caseworker starts process                                               | Initial letter sent to parent or carer/ young person and professionals             |                                                                               |
| Week 3            | Multi-agency Panel Meeting                                                  | Decision to proceed with EHC assessment or not                                     | If not, LA must give reason for decision and right to appeal                  |
| Weeks             | Additional assessments undertake/                                           | Interim EHC Plan sections                                                          |                                                                               |
| 4 to 10           | advices completed                                                           | A to D completed                                                                   |                                                                               |
| Week 12           | Multi-agency Panel Meeting: Decision to issue an EHC Plan or not            | Recommendations on level of support and resource allocation for individual budgets | If not, LA must give reason for decision and right to appeal                  |
| Week 13           | Interim EHC Plan sections A to D shared with parent/ carer and young person |                                                                                    |                                                                               |
| Week 14           | Planning meeting completing sections E to H & J                             | Meeting includes parents/ carers; young person, professionals and schools/ setting |                                                                               |
| Weeks 15<br>to 20 | Draft EHC Plan written and sent to parent/ carers and young person          | 15 day consultation with parent/ carers and young person                           | LA must give right to appeal; mediation; disagreement resolution arrangements |
| Weeks 15<br>to 20 | Draft EHC Plan sent to education setting                                    | 15 day consultation with education setting                                         |                                                                               |
| Week 20           | EHC Plan is issued                                                          |                                                                                    |                                                                               |