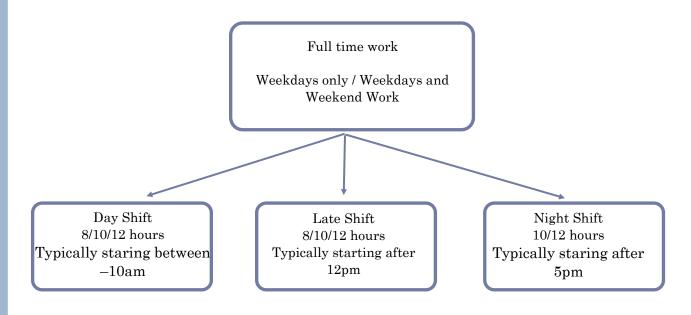

## 4.b - Working Patterns

#### Highlight your preferred working pattern

4.c - My CV

Insert your CV here