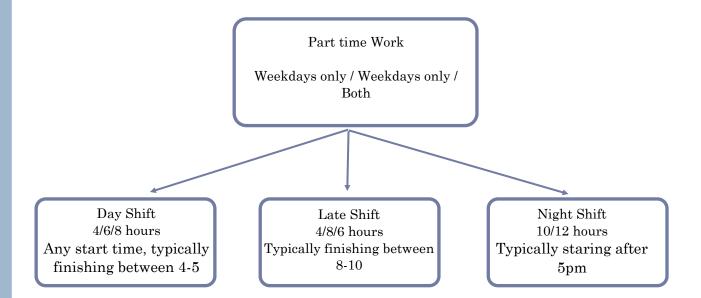

## 4.b - Working Patterns

#### Highlight your preferred working pattern

4.c - My CV

Insert your CV here